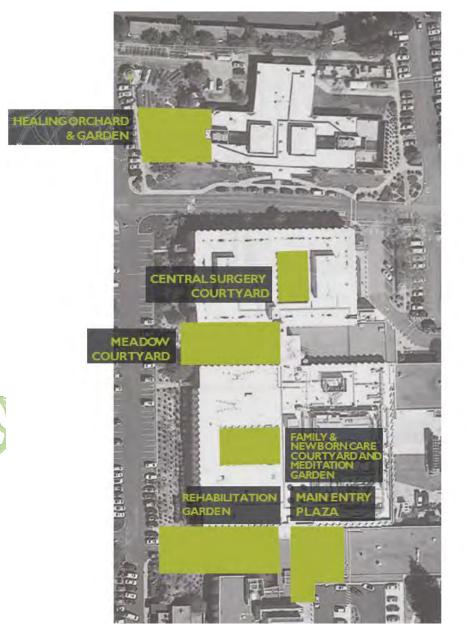

# PHASE I

- Central Surgery Lounge
- Norman and Maureen Benito Surgery Courtyard
- Isabel Wallace Bartfield Terrace
- Monterey Peninsula Foundation Rehabilitation Garden

#### **Rehabilitation Garden**

Monterey Peninsula Foundation Rehabilitation Garden

JONI L. JANECKI & ASSOCIATES

JONI L. JANECKI & A S S O C I A T E S

- Family & Newborn Care Courtyard
- Meditation Garden
- Main Entry Plaza